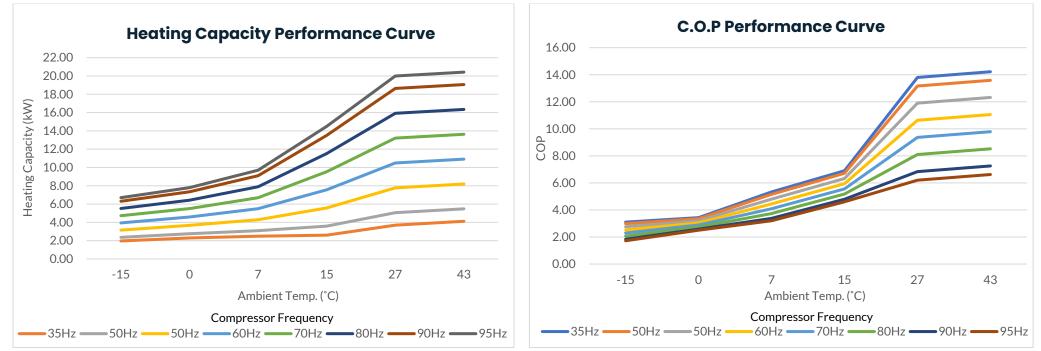

onnection          | mm    | 40                           |          |            |                 |                  |            |
| Water Flow Volume         | L/min | 100                          |          |            |                 |                  |            |
| Water Pressure Drop (max) | kPa   | 5.0                          |          |            |                 |                  |            |
| Net Weight                | kg    | 70                           |          |            |                 |                  |            |
| Net Dimensions (LxWxH)    | mm    | 1159 x 490 x 862             |          |            |                 |                  |            |

\*Running current does not include load of circulation pump.





## **PERFORMANCE CURVES**