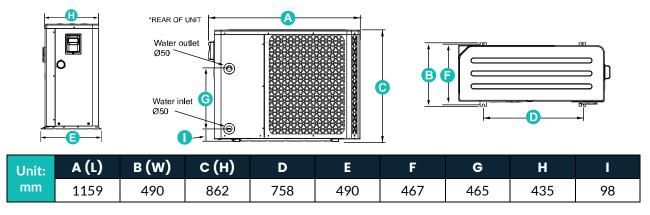

| Performance               |       | Heating                      |          | Heating    |                 | Cooling          |            |
|---------------------------|-------|------------------------------|----------|------------|-----------------|------------------|------------|
|                           |       | Winter                       |          | Summer     |                 | Summer           |            |
| Ambient Air Temp.         | °C    | 15                           |          | 27         |                 | 35               |            |
| Entering Water Temp.      | °C    | 26                           |          | 26         |                 | 30               |            |
| Heating/Cooling Capacity  | kW    | 2.6~14.50                    |          | 3.70~20.00 |                 | 7.85             |            |
| Consumed Power            | kW    | 0.38~3.15                    |          | 0.27~3.22  |                 | 3.18             |            |
| С.О.Р.                    |       | 6.9~4.6                      |          | 13.8~6.2   |                 | 2.47             |            |
| Power Supply              |       | 220-240/1/50                 |          |            |                 |                  |            |
| Air Flow                  | m³/h  |                              |          | 3500-4500  |                 |                  |            |
| Compressor                |       | Туре                         |          | Brand      |                 | No.              |            |
|                           |       | Rotary                       |          | Mitsubishi |                 | 1                |            |
| Heat Exchanger            |       | Material                     |          | Туре       |                 | Spiral (Twisted) |            |
|                           |       | Titani                       | Titanium |            | Tube in shell   |                  | Yes        |
| Fan                       |       | No.                          | Power    | Input      | Speed           |                  | Direction  |
|                           |       | 1                            | 1 40 W   |            | 300-750 RPM Hor |                  | Horizontal |
| Operating Air Temp.       | °C    | -7 to 43                     |          |            |                 |                  |            |
| Max. Rated Input Power    | kW    | 3.8                          |          |            |                 |                  |            |
| *Running Current at 100%  | А     | 14.79                        |          |            |                 |                  |            |
| Refrigerant               |       | R32                          |          |            |                 |                  |            |
| Casing Type               |       | ABS                          |          |            |                 |                  |            |
| Connection Type           |       | hardwired                    |          |            |                 |                  |            |
| Defrost                   |       | Auto Defrost (Reverse Cycle) |          |            |                 |                  |            |
| Moisture Resistance       |       | IPX4                         |          |            |                 |                  |            |
| Noise (1M)                | dB(A) |                              |          | 43-54      |                 |                  |            |
| Noise (10M)               |       | 15-26                        |          |            |                 |                  |            |
| Water Connection          | mm    | 40                           |          |            |                 |                  |            |
| Water Flow Volume         | L/min | 100                          |          |            |                 |                  |            |
| Water Pressure Drop (max) | kPa   | 5.0                          |          |            |                 |                  |            |
| Net Weight                | kg    | 70                           |          |            |                 |                  |            |
| Net Dimensions (LxWxH)    | mm    | 1159 x 490 x 862             |          |            |                 |                  |            |