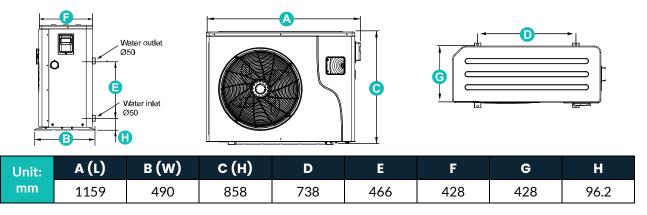

| Performance               |       | Heating                      |             | Heating   |                        | Cooling          |           |
|---------------------------|-------|------------------------------|-------------|-----------|------------------------|------------------|-----------|
|                           |       | Winter                       |             | Summer    |                        | Summer           |           |
| Ambient Air Temp.         | °C    | 15                           |             | 27        |                        | 35               |           |
| Entering Water Temp.      | °C    | 26                           |             | 26        |                        | 30               |           |
| Heating/Cooling Capacity  | kW    | 5.1~21.00                    |             | 7.1~28.20 |                        | 11.78            |           |
| Consumed Power            | kW    | 0.71~4.38                    |             | 0.49~4.41 |                        | 4.44             |           |
| С.О.Р.                    |       | 7.2~4.8                      |             | 14.3~6.4  |                        | 2.65             |           |
| Power Supply              |       | 380-415/3/50                 |             |           |                        |                  |           |
| Air Flow                  | m³/h  | 3500-4500                    |             |           | 00-4500                |                  |           |
| Compressor                |       | Туре                         |             | Brand     |                        | No.              |           |
|                           |       | Rotary                       |             | Panasonic |                        | 1                |           |
| Heat Exchanger            |       | Material                     |             | Туре      |                        | Spiral (Twisted) |           |
|                           |       | Titani                       | Titanium Tu |           | pe in shell            |                  | Yes       |
| Fan                       |       | No.                          | Power       | Input     | Speed                  |                  | Direction |
|                           |       | 1                            | 1 40 W      |           | 300-750 RPM horizontal |                  |           |
| Operating Air Temp.       | °C    | -7 to 43                     |             |           |                        |                  |           |
| Max. Rated Input Power    | kW    | 6.3                          |             |           |                        |                  |           |
| *Running Current at 100%  | А     | 11.73                        |             |           |                        |                  |           |
| Refrigerant               |       | R32                          |             |           |                        |                  |           |
| Casing Type               |       | ABS                          |             |           |                        |                  |           |
| Connection Type           |       | hardwired                    |             |           |                        |                  |           |
| Defrost                   |       | Auto Defrost (Reverse Cycle) |             |           |                        |                  |           |
| Moisture Resistance       |       | IPX4                         |             |           |                        |                  |           |
| Noise (1M)                | dB(A) |                              |             | 47-55     |                        |                  |           |
| Noise (10M)               |       | 19-27                        |             |           |                        |                  |           |
| Water Connection          | mm    | 40                           |             |           |                        |                  |           |
| Water Flow Volume         | L/min | 200                          |             |           |                        |                  |           |
| Water Pressure Drop (max) | kPa   | 12                           |             |           |                        |                  |           |
| Net Weight                | kg    | 93                           |             |           |                        |                  |           |
| Net Dimensions (LxWxH)    | mm    | 1159 x 490 x 858             |             |           |                        |                  |           |