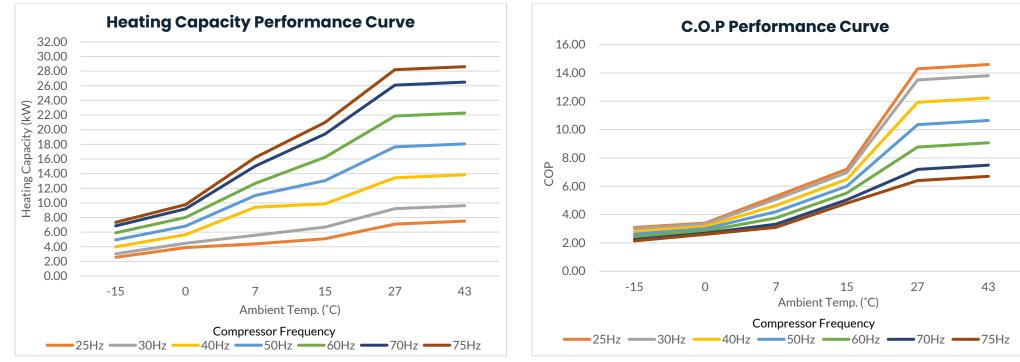

|             |           |                        |                  |           |
| Water Flow Volume         | L/min | 200                          |             |           |                        |                  |           |
| Water Pressure Drop (max) | kPa   | 12                           |             |           |                        |                  |           |
| Net Weight                | kg    | 93                           |             |           |                        |                  |           |
| Net Dimensions (LxWxH)    | mm    | 1159 x 490 x 858             |             |           |                        |                  |           |

\*Running current does not include load of circulation pump.





## **PERFORMANCE CURVES**