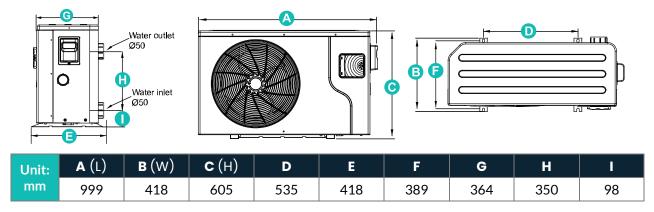

| Performance               |       | Heating                      |        | Heating       |              | Cooling          |               |
|---------------------------|-------|------------------------------|--------|---------------|--------------|------------------|---------------|
|                           |       | Winter                       |        | Summer        |              | Summer           |               |
| Ambient Air Temp.         | °C    | 15                           |        | 27            |              | 35               |               |
| Entering Water Temp.      | °C    | 26                           |        | 26            |              | 30               |               |
| Heating/Cooling Capacity  | kW    | 1.70~7.00                    |        | 2.30~9.00     |              | 3.15             |               |
| Consumed Power            | kW    | 0.24~1.46                    |        | 0.16~1.41     |              | 1.4              |               |
| С.О.Р.                    |       | 7.2~4.8                      |        | 14.2~6.4      |              | 2.25             |               |
| Power Supply              |       | 220-240/1/50                 |        |               |              |                  |               |
| Air Flow                  | m³/h  | 2500-3500                    |        |               | 00-3500      |                  |               |
| Compressor                |       | Туре                         |        | Brand         |              | No.              |               |
|                           |       | Rotary                       |        | Mitsubishi    |              | 1                |               |
| Heat Exchanger            |       | Material                     |        | Туре          |              | Spiral (Twisted) |               |
|                           |       | Titanium                     |        | Tube in shell |              | Yes              |               |
| Fan                       |       | No.                          | Power  | Input         | Speed        |                  | Direction     |
|                           |       | 1                            | 1 40 W |               | W 400-800 RF |                  | PM horizontal |
| Operating Air Temp.       | °C    | -7 to 43                     |        |               |              |                  |               |
| Max. Rated Input Power    | kW    | 2.1                          |        |               |              |                  |               |
| *Running Current at 100%  | А     | 6.48                         |        |               |              |                  |               |
| Refrigerant               |       | R32                          |        |               |              |                  |               |
| Casing Type               |       | ABS                          |        |               |              |                  |               |
| Connection Type           |       | 10amp                        |        |               |              |                  |               |
| Defrost                   |       | Auto Defrost (Reverse Cycle) |        |               |              |                  |               |
| Moisture Resistance       |       | IPX4                         |        |               |              |                  |               |
| Noise (1M)                | dB(A) |                              | 39-50  |               |              |                  |               |
| Noise (10M)               |       | 11-22                        |        |               |              |                  |               |
| Water Connection          | mm    | 40                           |        |               |              |                  |               |
| Water Flow Volume         | L/min | 53                           |        |               |              |                  |               |
| Water Pressure Drop (max) | kPa   | 4.0                          |        |               |              |                  |               |
| Net Weight                | kg    | 49                           |        |               |              |                  |               |
| Net Dimensions (LxWxH)    | mm    | 999 x 418 x 605              |        |               |              |                  |               |