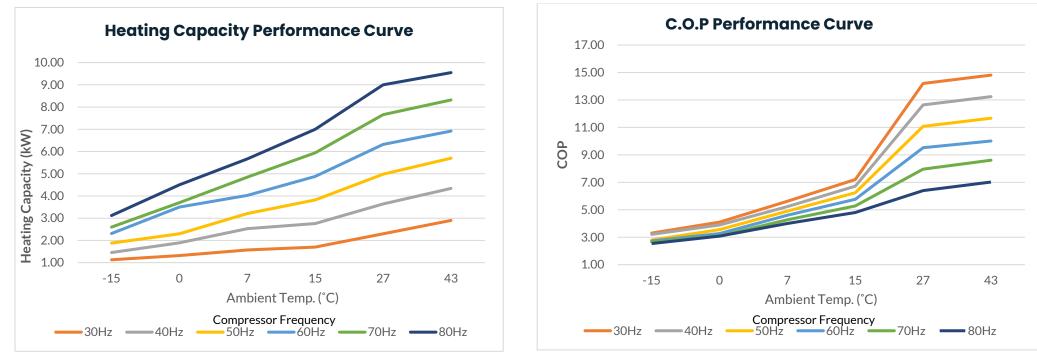

tion          | mm    | 40                           |        |               |              |                  |               |
| Water Flow Volume         | L/min | 53                           |        |               |              |                  |               |
| Water Pressure Drop (max) | kPa   | 4.0                          |        |               |              |                  |               |
| Net Weight                | kg    | 49                           |        |               |              |                  |               |
| Net Dimensions (LxWxH)    | mm    | 999 x 418 x 605              |        |               |              |                  |               |

\*Running current does not include load of circulation pump.





## **PERFORMANCE CURVES**