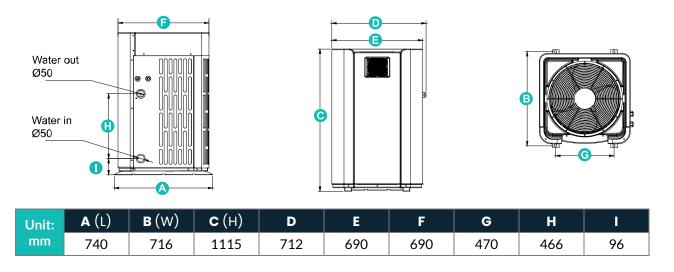

| Performance               |       | Heating                         |           | Heating   |               | Cooling          |          |  |
|---------------------------|-------|---------------------------------|-----------|-----------|---------------|------------------|----------|--|
|                           |       | Winter                          |           | Summer    |               | Summer           |          |  |
| Ambient Air Temp.         | °C    | 15                              |           | 27        |               | 35               |          |  |
| Entering Water Temp.      | °C    | 26                              |           | 26        |               | 30               |          |  |
| Heating/Cooling Capacity  | kW    | 4.8~17.5                        |           | 6.2~24.0  |               | 10.35            |          |  |
| Consumed Power            | kW    | 0.64~3.65                       |           | 0.44~3.53 |               | 3.3              |          |  |
| C.O.P.                    |       | 7.5~4.8                         |           | 14.5~6.8  |               | 3.14             |          |  |
| Power Supply              |       | 220-240/1/50                    |           |           |               |                  |          |  |
| Air Flow                  | m³/h  |                                 | 3500-4500 |           |               |                  |          |  |
| Compressor                |       | Туре                            |           | Brand     |               | No.              |          |  |
| Compressor                |       | Rotary                          |           | Panasonic |               | 1                |          |  |
| Heat Exchanger            |       | Material                        |           | Туре      |               | Spiral (Twisted) |          |  |
| Ticat Excitatiget         |       | Titaniı                         | Titanium  |           | Tube in shell |                  | Yes      |  |
| Fan                       |       | No.                             | Power     | Input     | Speed         | Direction        |          |  |
|                           |       | 1                               | 250       | W         | 600-800 R     | PM               | Vertical |  |
| Operating Air Temp.       | °C    | -15 to 43                       |           |           |               |                  |          |  |
| Max. Rated Input Power    | kW    | 4.77                            |           |           |               |                  |          |  |
| *Running Current at 100%  | Α     | 16.21                           |           |           |               |                  |          |  |
| Refrigerant               |       | R32                             |           |           |               |                  |          |  |
| Casing Type               |       | ABS front/galvanized steel rear |           |           |               |                  |          |  |
| Connection Type           |       | Hardwired                       |           |           |               |                  |          |  |
| Defrost                   |       | Auto Defrost (Reverse Cycle)    |           |           |               |                  |          |  |
| Moisture Resistance       |       | IPX4                            |           |           |               |                  |          |  |
| Noise (1M)                | dB(A) | 45-56                           |           |           |               |                  |          |  |
| Noise (10M)               |       | 17-28                           |           |           |               |                  |          |  |
| Water Connection          | mm    | 40                              |           |           |               |                  |          |  |
| Water Flow Volume         | L/min |                                 |           |           | 167           |                  |          |  |
| Water Pressure Drop (max) | kPa   | 16.2                            |           |           |               |                  |          |  |
| Net Weight                | kg    | 120                             |           |           |               |                  |          |  |
| Net Dimensions (LxWxH)    | mm    | 740 x 716 x 1115                |           |           |               |                  |          |  |