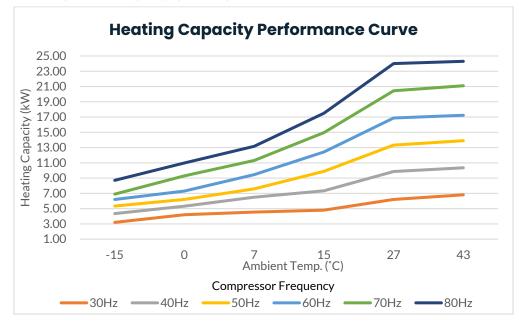

| mm    | 40                              |           |           |               |                  |          |  |
| Water Flow Volume         | L/min |                                 |           |           | 167           |                  |          |  |
| Water Pressure Drop (max) | kPa   | 16.2                            |           |           |               |                  |          |  |
| Net Weight                | kg    | 120                             |           |           |               |                  |          |  |
| Net Dimensions (LxWxH)    | mm    | 740 x 716 x 1115                |           |           |               |                  |          |  |

<sup>\*</sup>Running current does not include load of circulation pump.



## **PERFORMANCE CURVES**