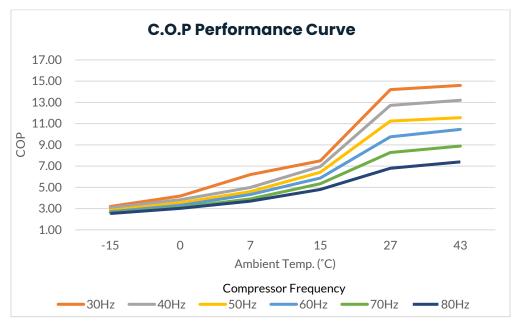

mm    | 40                              |           |           |               |                  |          |  |
| Water Flow Volume         | L/min |                                 |           |           | 167           |                  |          |  |
| Water Pressure Drop (max) | kPa   | 16.2                            |           |           |               |                  |          |  |
| Net Weight                | kg    | 120                             |           |           |               |                  |          |  |
| Net Dimensions (LxWxH)    | mm    | 740 x 716 x 1115                |           |           |               |                  |          |  |

<sup>\*</sup>Running current does not include load of circulation pump.



## **PERFORMANCE CURVES**