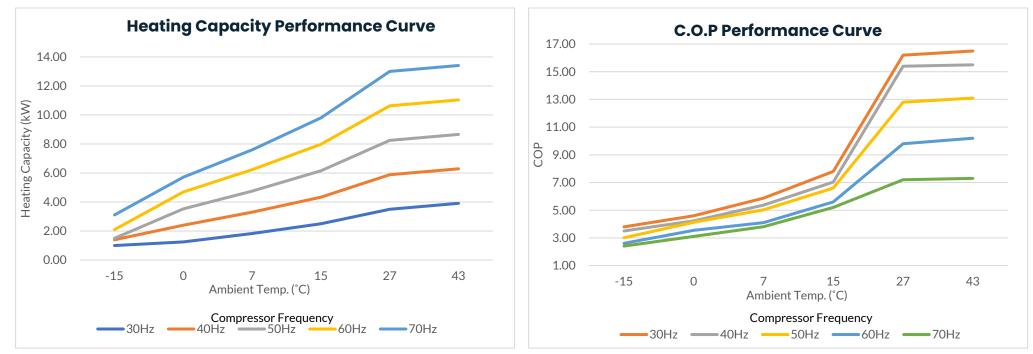

| Water Connection          | mm    | 40                           |          |            |               |                  |            |
| Water Flow Volume         | L/min | 91                           |          |            |               |                  |            |
| Water Pressure Drop (max) | kPa   | 3.5                          |          |            |               |                  |            |
| Net Weight                | kg    | 87                           |          |            |               |                  |            |
| Net Dimensions (LxWxH)    | mm    | 1074 x 436 x 804             |          |            |               |                  |            |

\*Running current does not include load of circulation pump.





## **PERFORMANCE CURVES**



info@guardianpoolheating.com.au