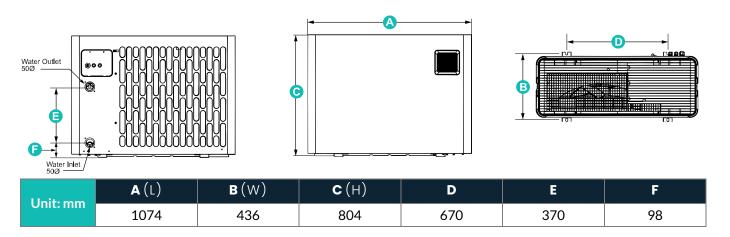

| Performance               |       | Heating                      |          | Heating    |               | Cooling          |            |
|---------------------------|-------|------------------------------|----------|------------|---------------|------------------|------------|
|                           |       | Winter                       |          | Summer     |               | Summer           |            |
| Ambient Air Temp.         | °C    | 15                           |          | 27         |               | 35               |            |
| Entering Water Temp.      | °C    | 26                           |          | 26         |               | 30               |            |
| Heating/Cooling Capacity  | kW    | 2.5~9.8                      |          | 3.5~13.0   |               | 5.4              |            |
| Consumed Power            | kW    | 0.32~1.88                    |          | 0.22~1.81  |               | 1.54             |            |
| С.О.Р.                    |       | 7.8~5.2                      |          | 16.2~7.2   |               | 3.5              |            |
| Power Supply              |       | 220-240/1/50                 |          |            |               |                  |            |
| Air Flow                  | m³/h  |                              |          | 2500-3500  |               |                  |            |
| Compressor                |       | Туре                         |          | Brand      |               | No.              |            |
|                           |       | Rotary                       |          | Mitsubishi |               | 1                |            |
| Heat Exchanger            |       | Material                     |          | Туре       |               | Spiral (Twisted) |            |
|                           |       | Titaniu                      | Titanium |            | Tube in shell |                  | Yes        |
| Fan                       |       | No.                          | Power    | Input      | Speed         |                  | Direction  |
|                           |       | 1                            | 60 W     |            | 400-800 RPM   |                  | Horizontal |
| Operating Air Temp.       | °C    | -15 to 43                    |          |            |               |                  |            |
| Max. Rated Input Power    | kW    | 2.5                          |          |            |               |                  |            |
| *Running Current at 100%  | А     | 11.8                         |          |            |               |                  |            |
| Refrigerant               |       | R32                          |          |            |               |                  |            |
| Casing Type               |       | Matte-finished sheet metal   |          |            |               |                  |            |
| Connection Type           |       | 15amp                        |          |            |               |                  |            |
| Defrost                   |       | Auto Defrost (Reverse Cycle) |          |            |               |                  |            |
| Moisture Resistance       |       | IPX4                         |          |            |               |                  |            |
| Noise (1M)                | dB(A) |                              |          | 42-49      |               |                  |            |
| Noise (10M)               | UD(A) | 14-21                        |          |            |               |                  |            |
| Water Connection          | mm    | 40                           |          |            |               |                  |            |
| Water Flow Volume         | L/min | 91                           |          |            |               |                  |            |
| Water Pressure Drop (max) | kPa   | 3.5                          |          |            |               |                  |            |
| Net Weight                | kg    | 87                           |          |            |               |                  |            |
| Net Dimensions (LxWxH)    | mm    | 1074 x 436 x 804             |          |            |               |                  |            |