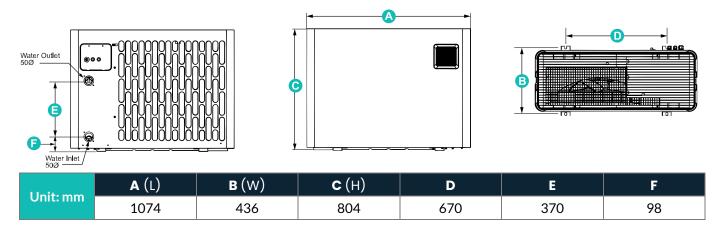

| Performance               |           | Heating                      |        | Heating       |             | Cooling          |            |
|---------------------------|-----------|------------------------------|--------|---------------|-------------|------------------|------------|
|                           |           | Winter                       |        | Summer        |             | Summer           |            |
| Ambient Air Temp.         | °C        | 15                           |        | 27            |             | 35               |            |
| Entering Water Temp.      | °C        | 26                           |        | 26            |             | 30               |            |
| Heating/Cooling Capacity  | kW        | 3.1~12.8                     |        | 4.0~17.5      |             | 6.3              |            |
| Consumed Power            | kW        | 0.40~2.46                    |        | 0.25~2.43     |             | 2.1              |            |
| C.O.P.                    |           | 7.8~5.2 16.2~7.2 3           |        |               |             |                  | 3          |
| Power Supply              |           | 220-240/1/50                 |        |               |             |                  |            |
| Air Flow                  | 2500-3500 |                              |        |               |             |                  |            |
| Compressor                |           | Туре                         |        | Brand         |             | No.              |            |
|                           |           | Rotary                       |        | Mitsubishi    |             | 1                |            |
| Heat Exchanger            |           | Material                     |        | Туре          |             | Spiral (Twisted) |            |
|                           |           | Titanium                     |        | Tube in shell |             | Yes              |            |
| Fan                       |           | No.                          | Power  | Input         | Speed       |                  | Direction  |
|                           |           | 1                            | 1 60 W |               | 400-800 RPM |                  | Horizontal |
| Operating Air Temp.       | °C        | -15 to 43                    |        |               |             |                  |            |
| Max. Rated Input Power    | kW        | 3.2                          |        |               |             |                  |            |
| *Running Current at 100%  | Α         | 11.67                        |        |               |             |                  |            |
| Refrigerant               |           | R32                          |        |               |             |                  |            |
| Casing Type               |           | Matte-finished sheet metal   |        |               |             |                  |            |
| Connection Type           |           | Hardwired                    |        |               |             |                  |            |
| Defrost                   |           | Auto Defrost (Reverse Cycle) |        |               |             |                  |            |
| Moisture Resistance       |           | IPX4                         |        |               |             |                  |            |
| Noise (1M)                | dB(A)     | 44-52                        |        |               |             |                  |            |
| Noise (10M)               | ab(A)     | 16-24                        |        |               |             |                  |            |
| Water Connection          | mm        | 40                           |        |               |             |                  |            |
| Water Flow Volume         | L/min     |                              |        | 122           |             |                  |            |
| Water Pressure Drop (max) | kPa       | 5                            |        |               |             |                  |            |
| Net Weight                | kg        | 87                           |        |               |             |                  |            |
| Net Dimensions (LxWxH)    | mm        | 1074 x 436 x 804             |        |               |             |                  |            |