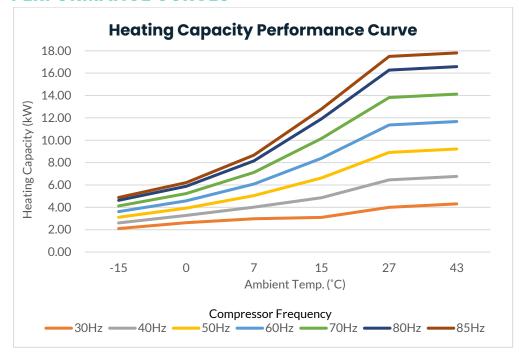

| mm        | 40                           |        |               |             |                  |            |
| Water Flow Volume         | L/min     |                              |        | 122           |             |                  |            |
| Water Pressure Drop (max) | kPa       | 5                            |        |               |             |                  |            |
| Net Weight                | kg        | 87                           |        |               |             |                  |            |
| Net Dimensions (LxWxH)    | mm        | 1074 x 436 x 804             |        |               |             |                  |            |

<sup>\*</sup>Running current does not include load of circulation pump.



## **PERFORMANCE CURVES**