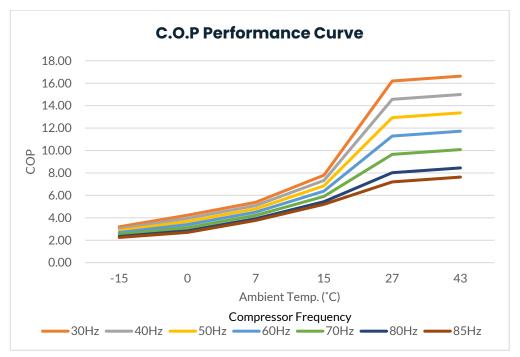

| mm        | 40                           |        |               |             |                  |            |
| Water Flow Volume         | L/min     |                              |        | 122           |             |                  |            |
| Water Pressure Drop (max) | kPa       | 5                            |        |               |             |                  |            |
| Net Weight                | kg        | 87                           |        |               |             |                  |            |
| Net Dimensions (LxWxH)    | mm        | 1074 x 436 x 804             |        |               |             |                  |            |

<sup>\*</sup>Running current does not include load of circulation pump.



## **PERFORMANCE CURVES**