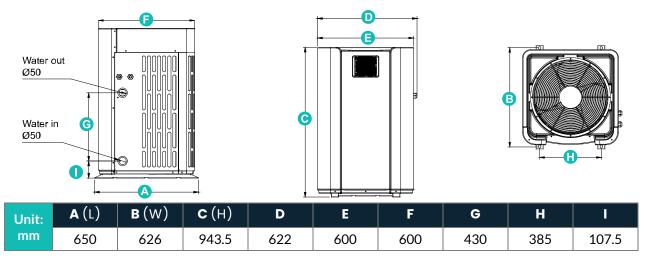

| Performance               |       | Heating                         |          | Heating   |               | Cooling          |           |  |
|---------------------------|-------|---------------------------------|----------|-----------|---------------|------------------|-----------|--|
|                           |       | Winter                          |          | Summer    |               | Summer           |           |  |
| Ambient Air Temp.         | °C    | 15                              |          | 27        |               | 35               |           |  |
| Entering Water Temp.      | °C    | 26                              |          | 26        |               | 30               |           |  |
| Heating/Cooling Capacity  | kW    | 2.8~12.8                        |          | 3.8~17.5  |               | 6.81             |           |  |
| Consumed Power            | kW    | 0.37~2.78                       |          | 0.27~2.73 |               | 2.01             |           |  |
| C.O.P.                    |       | 7.5~4.6                         |          | 13.8~6.4  |               | 3.39             |           |  |
| Power Supply              |       | 220-240/1/50                    |          |           |               |                  |           |  |
| Air Flow                  | m³/h  |                                 |          | 2500-3500 |               |                  |           |  |
| Compressor                |       | Туре                            |          | Brand     |               | No.              |           |  |
|                           |       | Rotary                          |          | Panasonic |               | 1                |           |  |
| Heat Exchanger            |       | Material                        |          | Туре      |               | Spiral (Twisted) |           |  |
| neut Exchanger            |       | Titaniı                         | Titanium |           | Tube in shell |                  | Yes       |  |
| Fan                       |       | No.                             | Power    | Input     | Speed         |                  | Direction |  |
|                           |       | 1                               | 250      | W         | 500-750 RI    | PM Vertical      |           |  |
| Operating Air Temp.       | °C    | -15 to 43                       |          |           |               |                  |           |  |
| Max. Rated Input Power    | kW    | 3.25                            |          |           |               |                  |           |  |
| *Running Current at 100%  | A     | 12.54                           |          |           |               |                  |           |  |
| Refrigerant               |       | R32                             |          |           |               |                  |           |  |
| Casing Type               |       | ABS front/galvanized steel rear |          |           |               |                  |           |  |
| Connection Type           |       | 15amp                           |          |           |               |                  |           |  |
| Defrost                   |       | Auto Defrost (Reverse Cycle)    |          |           |               |                  |           |  |
| Moisture Resistance       |       | IPX4                            |          |           |               |                  |           |  |
| Noise (1M)                | 4D(V) |                                 |          | 43-54     |               |                  |           |  |
| Noise (10M)               | dB(A) | 15-26                           |          |           |               |                  |           |  |
| Water Connection          | mm    | 40                              |          |           |               |                  |           |  |
| Water Flow Volume         | L/min |                                 |          |           | 133           |                  |           |  |
| Water Pressure Drop (max) | kPa   | 8.5                             |          |           |               |                  |           |  |
| Net Weight                | kg    | 52                              |          |           |               |                  |           |  |
| Net Dimensions (LxWxH)    | mm    | 650 x 626 x 943.5               |          |           |               |                  |           |  |