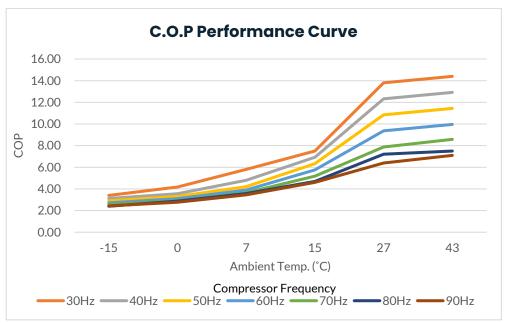

mm    | 40                              |          |           |               |                  |           |  |
| Water Flow Volume         | L/min |                                 |          |           | 133           |                  |           |  |
| Water Pressure Drop (max) | kPa   | 8.5                             |          |           |               |                  |           |  |
| Net Weight                | kg    | 52                              |          |           |               |                  |           |  |
| Net Dimensions (LxWxH)    | mm    | 650 x 626 x 943.5               |          |           |               |                  |           |  |

<sup>\*</sup>Running current does not include load of circulation pump.



## **PERFORMANCE CURVES**