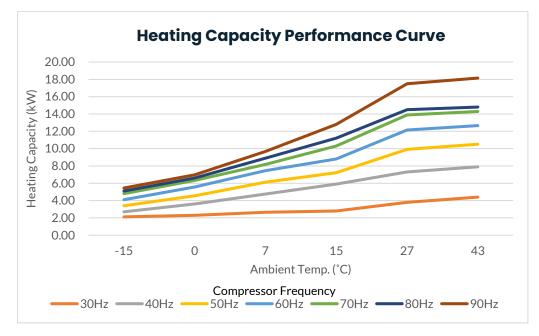

| mm    | 40                              |          |           |               |                  |           |  |
| Water Flow Volume         | L/min |                                 |          |           | 133           |                  |           |  |
| Water Pressure Drop (max) | kPa   | 8.5                             |          |           |               |                  |           |  |
| Net Weight                | kg    | 52                              |          |           |               |                  |           |  |
| Net Dimensions (LxWxH)    | mm    | 650 x 626 x 943.5               |          |           |               |                  |           |  |

<sup>\*</sup>Running current does not include load of circulation pump.



## **PERFORMANCE CURVES**